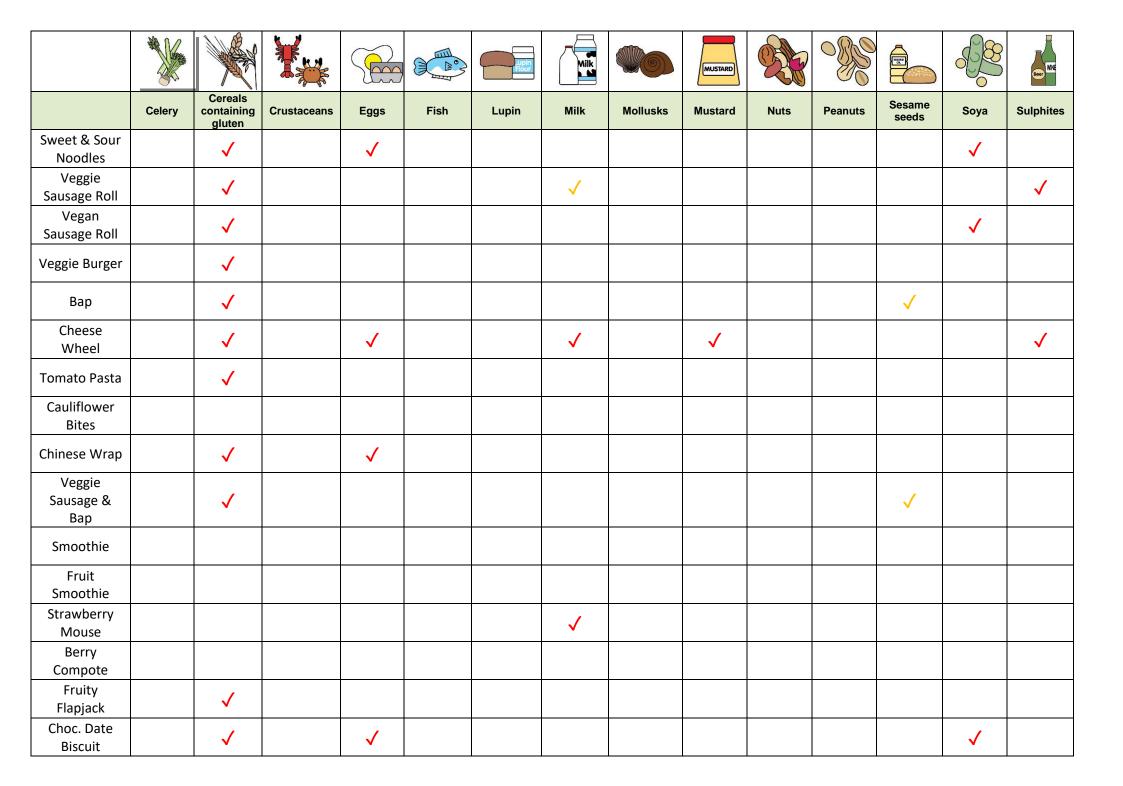

## DISHES AND THEIR ALLERGEN CONTENT – Ventrus – Primary School – April - October 2024

|                             |        |                           |             |          |          | upin<br>Flour | Milk     |          | MUSTARD  |      |         | index.          |          | WINE      |
|-----------------------------|--------|---------------------------|-------------|----------|----------|---------------|----------|----------|----------|------|---------|-----------------|----------|-----------|
|                             | Celery | Cereals containing gluten | Crustaceans | Eggs     | Fish     | Lupin         | Milk     | Mollusks | Mustard  | Nuts | Peanuts | Sesame<br>seeds | Soya     | Sulphites |
| Ginger Biscuit              |        | ✓                         |             |          |          |               |          |          |          |      |         |                 | ✓        |           |
| Anzac Biscuit               |        | ✓                         |             |          |          |               | <b>✓</b> |          |          |      |         |                 | <b>✓</b> |           |
| Lemon Biscuit               |        | ✓                         |             | <b>√</b> |          |               |          |          |          |      |         |                 | <b>√</b> |           |
| Date & Rice<br>Crispy Cake  |        | <b>✓</b>                  |             |          |          |               | ✓        |          |          |      |         |                 |          |           |
| Yoghurt                     |        |                           |             |          |          |               | ✓        |          |          |      |         |                 |          |           |
| Pre Peeled<br>Potatoes      |        |                           |             |          |          |               |          |          |          |      |         |                 |          | <b>✓</b>  |
| Tuna Mayo                   |        |                           |             | <b>✓</b> | <b>✓</b> |               |          |          | <b>✓</b> |      |         |                 |          |           |
| Baked Beans                 |        |                           |             |          |          |               |          |          |          |      |         |                 |          |           |
| Cheese                      |        |                           |             |          |          |               | <b>√</b> |          |          |      |         |                 |          |           |
| Malted<br>Baguette          |        | ✓                         |             |          |          |               |          |          |          |      |         | <b>√</b>        |          |           |
| Coleslaw                    |        |                           |             | <b>√</b> |          |               |          |          | <b>✓</b> |      |         |                 |          |           |
| Quorn Fillet                |        | <b>✓</b>                  |             |          |          |               |          |          |          |      |         |                 |          |           |
| Quorn Pieces<br>Code 381236 |        |                           |             | <b>√</b> |          |               |          |          |          |      |         |                 |          |           |
|                             |        |                           |             |          |          |               |          |          |          |      |         |                 |          |           |
|                             |        |                           |             |          |          |               |          |          |          |      |         |                 |          |           |