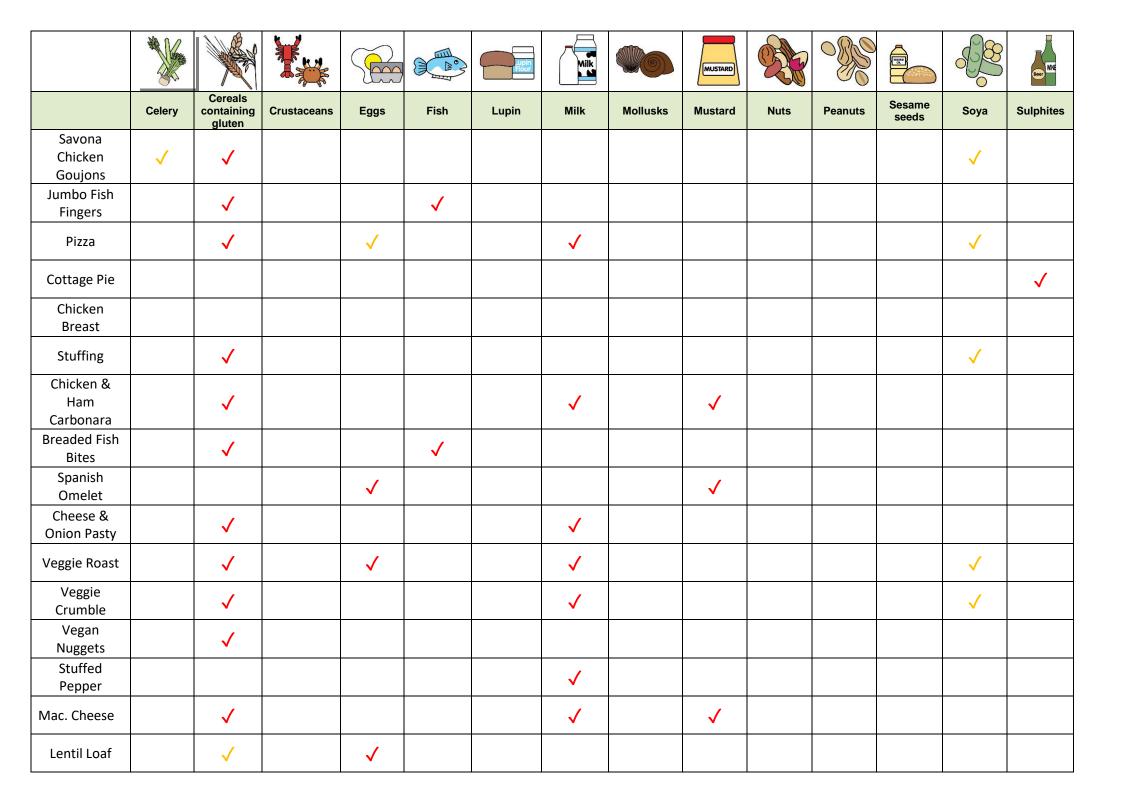

## DISHES AND THEIR ALLERGEN CONTENT – Ventrus – Primary School – April - October 2024

## ✓ Contains ✓ May Contain

|                                    |          |                           |             |          |          | Lupin<br>Flour | Milk     |          | MUSTARD  |      |         | IIISAWI<br>OL |          | WINE      |
|------------------------------------|----------|---------------------------|-------------|----------|----------|----------------|----------|----------|----------|------|---------|---------------|----------|-----------|
|                                    | Celery   | Cereals containing gluten | Crustaceans | Eggs     | Fish     | Lupin          | Milk     | Mollusks | Mustard  | Nuts | Peanuts | Sesame seeds  | Soya     | Sulphites |
| Butches<br>Sausages                |          |                           |             |          |          |                |          |          |          |      |         |               |          | <b>✓</b>  |
| Beef Nachos                        |          |                           |             |          |          |                |          |          |          |      |         |               |          |           |
| Chicken Stew                       |          |                           |             |          |          |                |          |          |          |      |         |               |          |           |
| Pork<br>Meatballs in<br>Tom. Sauce | <b>✓</b> | <b>✓</b>                  |             | <b>√</b> |          |                | <b>√</b> |          | <b>✓</b> |      |         |               | <b>√</b> | <b>✓</b>  |
| Sub Roll                           |          | ✓                         |             |          |          |                |          |          |          |      |         | <b>✓</b>      |          |           |
| Pasta                              |          | <b>✓</b>                  |             |          |          |                |          |          |          |      |         |               |          |           |
| Harry<br>Ramsdens<br>Salmon Fish   |          | <b>√</b>                  |             |          | <b>✓</b> |                |          |          |          |      |         |               |          |           |
| Cheese<br>Burger                   |          |                           |             |          |          |                | <b>√</b> |          |          |      |         |               |          |           |
| Burger Bun                         |          | ✓                         |             |          |          |                |          |          |          |      |         | <b>✓</b>      |          |           |
| Chicken Curry                      |          |                           |             |          |          |                |          |          |          |      |         |               |          |           |
| Naan Bread                         |          | <b>✓</b>                  |             |          |          |                |          |          |          |      |         |               |          |           |
| Yorkshire Pud                      |          | <b>✓</b>                  |             | <b>√</b> |          |                | ✓        |          |          |      |         |               |          |           |
| Sausage<br>Gibbins                 |          |                           |             |          |          |                |          |          |          |      |         |               |          | <b>✓</b>  |
| Chicken<br>Goujons                 |          | <b>√</b>                  |             | <b>√</b> |          |                |          |          | <b>✓</b> |      |         |               | <b>✓</b> |           |